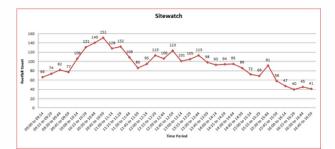

### **Analysis - Report Output**

- Reports delivered in Excel format to be extracted into your systems.
- Trended data that can be measured against previous counts.
- Individualised reports with data aggregated into time-blocks suited to your requirements.

| Time Slot      | Number of pedestrians passing site | Weather conditions |
|----------------|------------------------------------|--------------------|
| 09:00 to 09:14 | 66                                 | Rain/cold          |
| 09:15 to 09:29 | 74                                 | Rain/cold          |
| 09:30 to 09:44 | 82                                 | Rain/cold          |
| 09:45 to 09:59 | 77                                 | Rain/cold          |
| 10:00 to 10:14 | 106                                | Rain/cold          |
| 10:15 to 10:29 | 131                                | Rain/cold          |